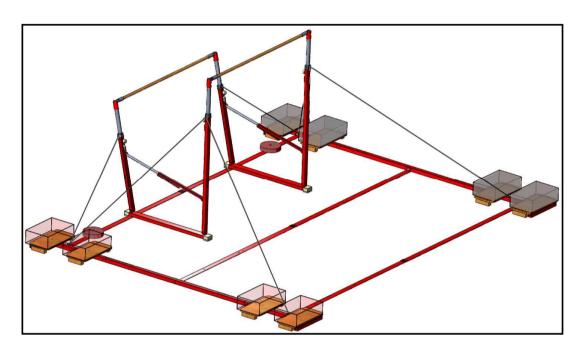

## **SELF-STABILISING FRAME**

- System using weights to maintain the apparatus without fixing to the floor
- □ Ideal for all sports halls which don't have floor anchor points
- □ Can be fitted to all GYMNOVA apparatus
- Guarantees the same stability as a conventional system
- □ System particularly suitable for quick installation of apparatus such as an exhibition or a gala
- □ Enables the configuration of the training hall to be changed without having to carry out any building work

## **TECHNICAL FEATURES**

- □ "Stabilizing support" can be transport separately
- □ Dimensions at anchor bases: 4 x 5.5 m (complies with international competition)

- □ Floor space: 6.96 x 4.20 m
- □ Weights not included (8 x 400 Kg required per frame, contact us for information on footprint)