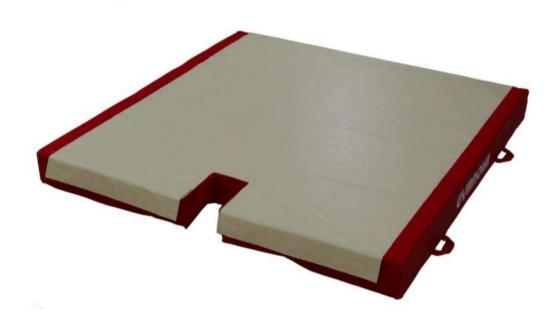

## CUSTOM MAT FOR BEAM - WITH BASE CUT-OUTS

- □ F.I.G. Approved
- □ Made from multi-layered foam padding to provide an optimum stability for landing (plateau effect guaranteed for improved weight distribution)
- □ Provide cushioning and shock absorption, helping gymnasts to further develop their confidence as they extend their ability levels and technique
- □ Cut-outs to fit around the apparatus bases

## TECHNICAL FEATURES

- □ Class M2 fire rating, 1000 denier "leather look" removable PVC covers
- $\Box$  Dim. = 200 x 200 x 20 cm
- Multi-layered foam padding
- Mats with base cut-outs

- Velcro attachment system (top side) to avoid gaps
- Fitted with carrying handles