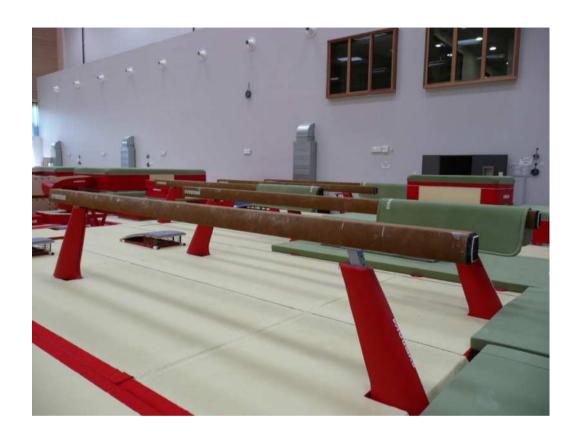

## CUSTOM MAT FOR BEAM - WITH BASE CUT-OUTS

- □ F.I.G. Approved
- □ Made from multi-layered foam padding to provide an optimum stability for landing (plateau effect guaranteed for improved weight distribution)
- □ Provide cushioning and shock absorption, helping gymnasts to further develop their confidence as they extend their ability levels and technique
- □ Cut-outs to fit around the apparatus bases