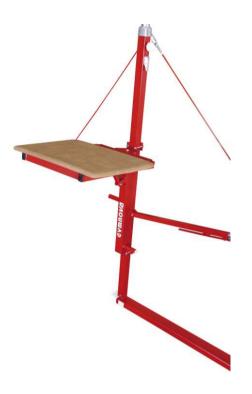

## DETACHABLE ACCESS PLATFORM

- ☐ Height-adjustable at your convenience
- Only fits to GYMNOVA high asymmetric bars uprights
- Removable panel
- Young gymnasts can train on their own
- Enables the coach to spot the gymnast
- □ Facilitates access to apparatuses
- Ideal during initial learning stages

## TECHNICAL FEATURES

- □ Removable (does not require floor mounting)
- □ Board dimensions: 74.5 x 58 cm
- □ Smaller platform compared with the access and spotting platform **Ref. 2700**
- Comprises a board and a fastening system that can be adapted to the high asymmetric bar uprights