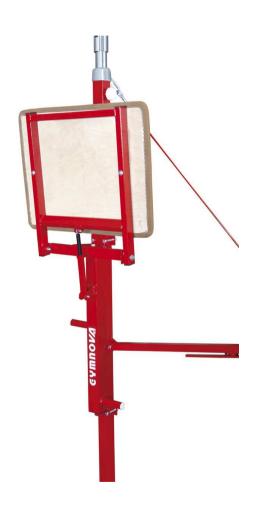

## DETACHABLE ACCESS PLATFORM

- ☐ Height-adjustable at your convenience
- Only fits to GYMNOVA high asymmetric bars uprights
- Removable panel
- Young gymnasts can train on their own
- Enables the coach to spot the gymnast
- □ Facilitates access to apparatuses
- Ideal during initial learning stages

## TECHNICAL FEATURES

- □ Removable (does not require floor mounting)
- □ Board dimensions: 74.5 x 58 cm
- □ Smaller platform compared with the access and spotting platform **Ref. 2700**
- Comprises a board and a fastening system that can be adapted to the high asymmetric bar uprights