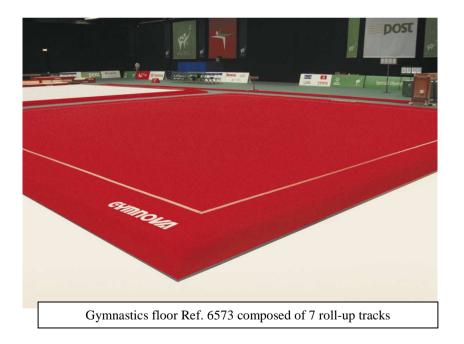

## **TECHNICAL FEATURES**

- $\Box \quad \text{Depth} = 4 \text{ cm}$
- Dim. =14 x 2 m
- □ Needle-pile carpet bonded to dynamic foam
- □ Colour: red
- □ Anti-slip base
- Can be stowed in a storage cover
- □ Tracks can be placed side by side and attached together by a red hook and loop to create an exercise floor **Ref. 6573**
- Optional: track trolley **Ref. 6070**