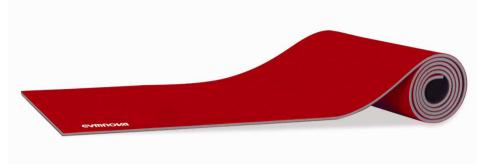

## **ROLL-UP TRACK**

- **D** These tracks can be joined together to create larger tumbling surfaces
- **□** Suitable for making Team Gym floor areas
- Easy to roll-up and store

## **TECHNICAL FEATURES**

- $\Box \quad \text{Depth} = 4 \text{ cm}$
- Dim. =14 x 2 m
- □ Needle-pile carpet bonded to dynamic foam
- □ Colour: red
- □ Anti-slip base
- Can be stowed in a storage cover
- □ Tracks can be placed side by side and attached together by a red hook and loop to create an exercise floor **Ref. 6573**
- Optional: track trolley **Ref. 6070**