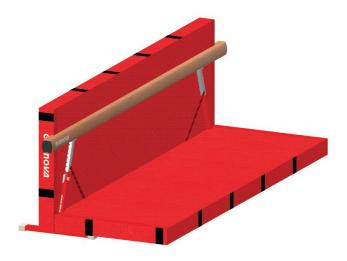

## « COMPACT » BEAM FOR SCHOOL

- Beam with standard legs
- ☐ Ideal for those who need to set-up and take down the equipment at every session
- ☐ Limitation of assembly time (easy to set up and to store)
- Easy to transport thanks to transport trolleys
- ☐ The special mat fits perfectly thanks to the cut-out. It moulds to the shape of the feet to create a completely flat surface
- □ Same quality as GYMNOVA competition beams

### 1-Beam with standard feet – PVC end caps (Ref. 3611)

- □ Length: 5 m
- ☐ Height of the beams can be adjusted: From 0.90 to 1.40 m

### 2-Custom folding mat (Ref. 7086)

- □ Overall dimensions: 460 x 300 x 20 cm (Lxwxth)
- □ Polyurethane foam
- □ Density: 21 kg/m3
- □ Phthalate-free class M2 fire rating and a leather style PVC cover
- □ Self-gripping strip at both ends for attaching additional mats if required