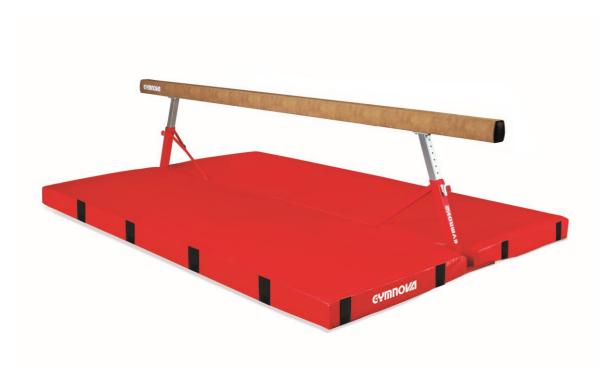

## « COMPACT » BEAM FOR SCHOOL

- Beam with standard legs
- ☐ Ideal for those who need to set-up and take down the equipment at every session
- ☐ Limitation of assembly time (easy to set up and to store)
- Easy to transport thanks to transport trolleys
- ☐ The special mat fits perfectly thanks to the cut-out. It moulds to the shape of the feet to create a completely flat surface
- □ Same quality as GYMNOVA competition beams

### 1-Beam with standard feet – PVC end caps (Ref. 3611)

- □ Length: 5 m
- ☐ Height of the beams can be adjusted: From 0.90 to 1.40 m

### 2-Custom folding mat (Ref. 7086)

- □ Overall dimensions: 460 x 300 x 20 cm (Lxwxth)
- □ Polyurethane foam
- □ Density: 21 kg/m3
- □ Phthalate-free class M2 fire rating and a leather style PVC cover
- □ Self-gripping strip at both ends for attaching additional mats if required