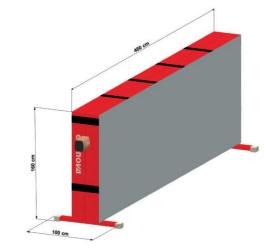

### 2-Custom folding mat (Ref. 7086)

- □ Overall dimensions: 460 x 300 x 20 cm (Lxwxth)
- □ Polyurethane foam
- □ Density: 21 kg/m3
- □ Phthalate-free class M2 fire rating and a leather style PVC cover
- □ Self-gripping strip at both ends for attaching additional mats if required